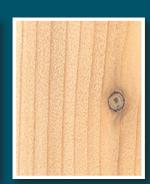

#### THE MOST REALISTIC VINYL WOODGRAIN IN THE INDUSTRY!

With the unmatched detail of real wood and the maintenance free advantage of vinyl, you are sure to fall in love with the Grand Illusions Vinyl Woodbond™ woodgrain vinyl fence. All low gloss matte finish.

COMPLETELY LIFELIKE!

V3215SQ-6 Mahogony (W101)

Mahogany W101

Cherry W102

Walnut W103

Rosewood

Eastern White Cedar W105