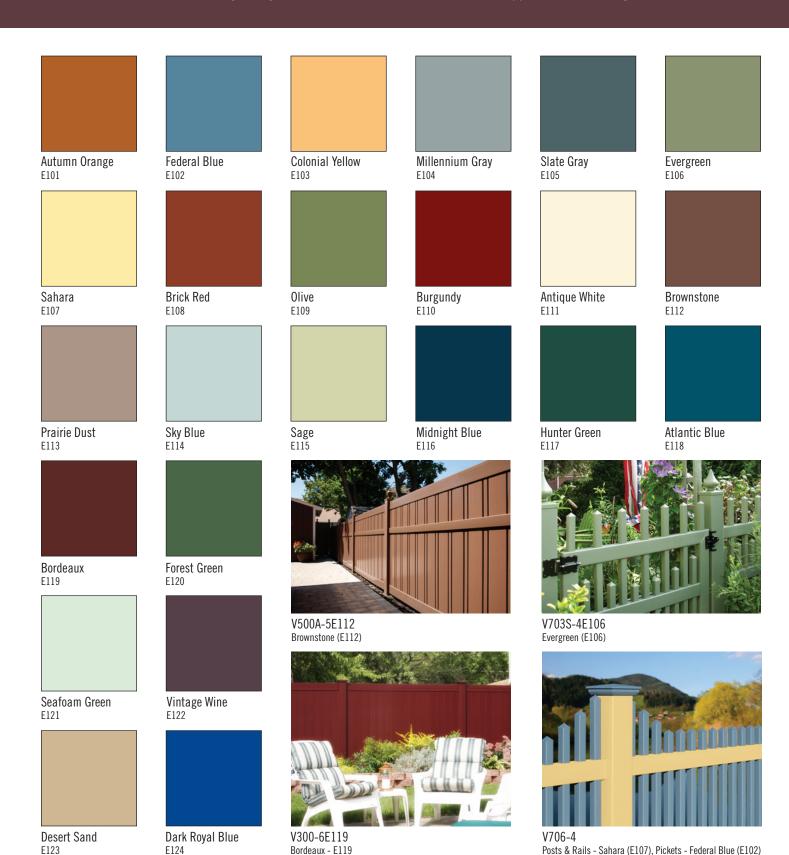

### Estate Series

24 low gloss colors make up the Grand Illusions Color Spectrum™ Estate Series. Chosen from many of the most popular exterior accent colors. Perfect for matching siding, shutters, trim, and a multitude of other applications. **All low gloss matte finish.** 

Imagine yourself painting your house tan with a plum trim and burgundy accents. Now you can Mix 'n' Match™ your Illusions® Vinyl Fence with Burgundy Rails, Vintage Wine Posts and Tan Pickets. The possibilities are endless!