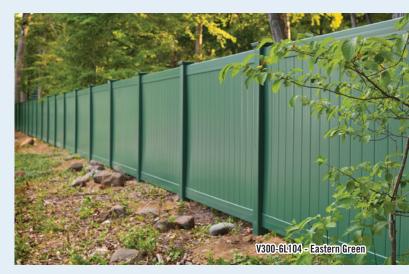

## Landscape Series

Featuring 8 colors, the Grand Illusions Color Spectrum™ Landscape Series is custom designed to match most exterior landscape applications. **All low gloss matte finish.** 

V3707-6 Posts, Caps, and Rails - Barn Red (L107), Pickets - Tan (L102)