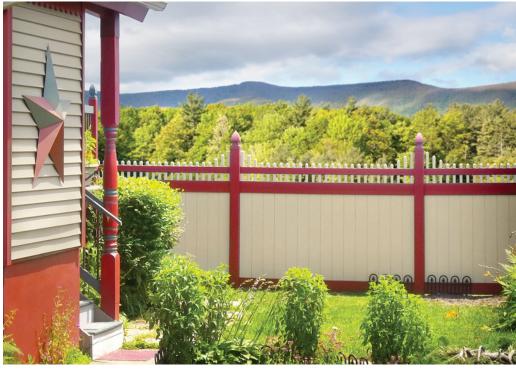

## Landscape Series

Featuring 8 colors, the Grand Illusions Color Spectrum™ Landscape Series is custom designed to match most exterior landscape applications. **All low gloss matte finish.** 

V3707-6 Posts, Caps, and Rails - Barn Red (L107), Pickets - Tan (L102)