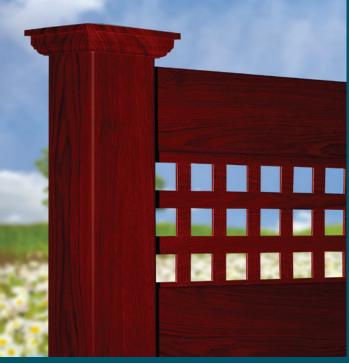

## Landscape Series

Featuring 8 colors, the Grand Illusions Color Spectrum™ Landscape Series is custom designed to match most exterior landscape applications. **All low gloss matte finish.** 

V3707-6 Posts, Caps, and Rails - Barn Red (L107), Pickets - Tan (L102)