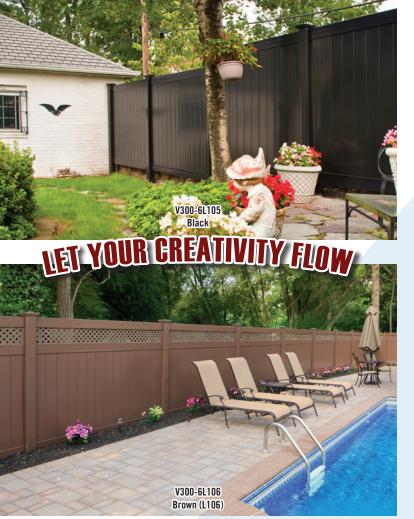

Designed with the sole purpose of allowing your creativity to flow, Illusions® Vinyl Fence's Grand Illusions Color Spectrum™ (Patent Pending) and Grand Illusions Vinyl Woodbond™ Series (Patent Pending) of color and woodgrain vinyl products are the next step in the evolution of a product. Never before has this been done with such a grand degree of choices.

Imagine yourself painting your house tan with a plum trim and burgundy accents. Now you can Mix 'n' Match™ your Illusions® Vinyl Fence with Burgundy Rails, Vintage Wine Posts and Tan Pickets. The possibilities are endless!