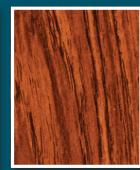

#### THE MOST REALISTIC VINYL WOODGRAIN IN THE INDUSTRY!

With the unmatched detail of real wood and the maintenance free advantage of vinyl, you are sure to fall in love with the Grand Illusions Vinyl Woodbond™ woodgrain vinyl fence. All low gloss matte finish.

COMPLETELY LIFELIKE!

V3215SQ-6 Mahogony (W101)

Mahogany W101

Cherry W102

Walnut W103

Rosewood

Eastern White Cedar W105