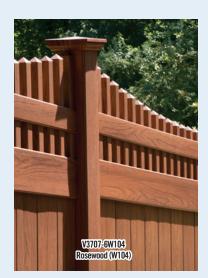

#### THE MOST REALISTIC VINYL WOODGRAIN IN THE INDUSTRY!

With the unmatched detail of real wood and the maintenance free advantage of vinyl, you are sure to fall in love with the Grand Illusions Vinyl Woodbond™ woodgrain vinyl fence. All low gloss matte finish.

COMPLETELY LIFELIKE!

V3215SQ-6 Mahogony (W101)

Mahogany W101

Cherry W102

Walnut W103

Rosewood

Eastern White Cedar W105