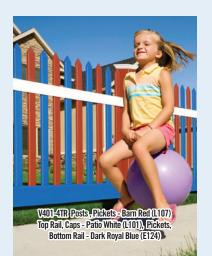

Imagine yourself painting your house tan with a plum trim and burgundy accents. Now you can Mix 'n' Match™ your Illusions® Vinyl Fence with Burgundy Rails, Vintage Wine Posts and Tan Pickets. The possibilities are endless!