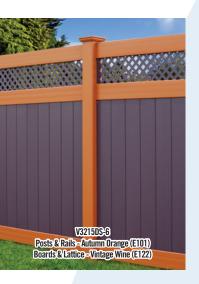

Imagine yourself painting your house tan with a plum trim and burgundy accents. Now you can Mix 'n' Match™ your Illusions® Vinyl Fence with Burgundy Rails, Vintage Wine Posts and Tan Pickets. The possibilities are endless!

#### Designer Series

Need a custom color? Give us your swatch and we'll match it! The Grand Illusions Color Spectrum™ Designer Series allows you to match any color. This creates limitless color possibilities for any fence application. This is also available with Mix 'n' Match™.