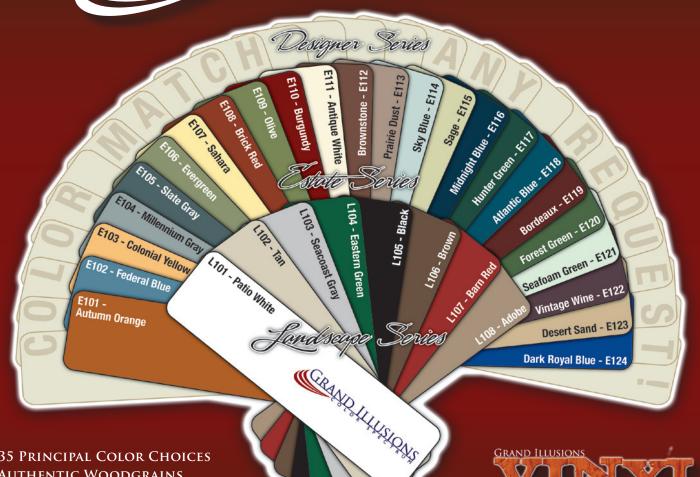

With 35 principal colors, completely lifelike woodgrains, and the ability to match any color of your choosing, you now have the perfect solution for your fence, railing, or decking. Landscape, Estate, and Vinyl WoodBond™ Series all have a low gloss matte finish.

## Landscape Series

Featuring 8 colors, the Grand Illusions Color Spectrum™ Landscape Series is custom designed to match most exterior landscape applications. **All low gloss matte finish.** 

V3707-6 Posts, Caps, and Rails - Barn Red (L107), Pickets - Tan (L102)

### Estate Series

24 low gloss colors make up the Grand Illusions Color Spectrum™ Estate Series. Chosen from many of the most popular exterior accent colors. Perfect for matching siding, shutters, trim, and a multitude of other applications. **All low gloss matte finish.** 

#### Designer Series

Need a custom color? Give us your swatch and we'll match it! The Grand Illusions Color Spectrum™ Designer Series allows you to match any color. This creates limitless color possibilities for any fence application. This is also available with Mix 'n' Match™.