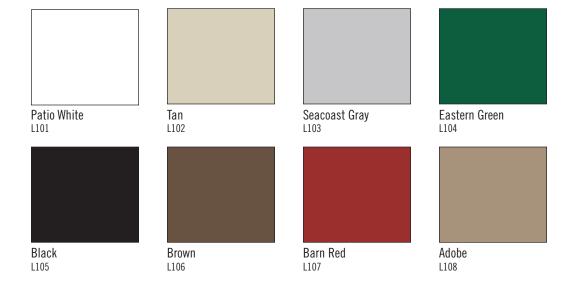

## Landscape Series

Featuring 8 colors, the Grand Illusions Color Spectrum™ Landscape Series is custom designed to match most exterior landscape applications. **All low gloss matte finish.** 

V3707-6 Posts, Caps, and Rails - Barn Red (L107), Pickets - Tan (L102)

### Estate Series

24 low gloss colors make up the Grand Illusions Color Spectrum™ Estate Series. Chosen from many of the most popular exterior accent colors. Perfect for matching siding, shutters, trim, and a multitude of other applications. **All low gloss matte finish.** 