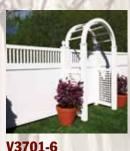

#### Shown: VBG4-46 Lattice Accent Gate for the V3215D-6 Sections

The Illusions Vinyl Fence QuickShip® program features matching 4' walk and 5' drive gates for all styles. There are also custom accent gates available for a hand picked high impact selection of styles. Featured accent gates are the extremely popular VBG2 arched top rail privacy style and the VBG4 arched top rail privacy with lattice gate. Looking for a little something extra? Invite your friends and family to your outdoor living space through a regal looking arbor, or a Majestic Entranceway complete with 8" x 8" Majestic Posts.