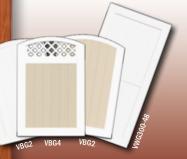

#### Shown: VBG4-46 Lattice Accent Gate for the V3215D-6 Sections

The Illusions Vinyl Fence QuickShip® program features matching 4' walk and 5' drive gates for all styles. There are also custom accent gates available for a hand picked high impact selection of styles. Featured accent gates are the extremely popular VBG2 arched top rail privacy style and the VBG4 arched top rail privacy with lattice gate. Looking for a little something extra? Invite your friends and family to your outdoor living space through a regal looking arbor, or a Majestic Entranceway complete with 8" x 8" Majestic Posts.

### NIAW

The popular VBG2 style is also available in **Grand Illusions** Vinvl WoodBond

SHOWN: VBG2-46W104