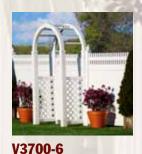

#### Shown: VBG4-46 Lattice Accent Gate for the V3215D-6 Sections

The Illusions Vinyl Fence QuickShip® program features matching 4' walk and 5' drive gates for all styles. There are also custom accent gates available for a hand picked high impact selection of styles. Featured accent gates are the extremely popular VBG2 arched top rail privacy style and the VBG4 arched top rail privacy with lattice gate. Looking for a little something extra? Invite your friends and family to your outdoor living space through a regal looking arbor, or a Majestic Entranceway complete with 8" x 8" Majestic Posts.