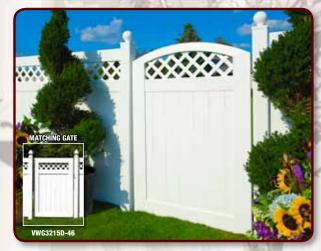

#### Shown: VBG4-46 Lattice Accent Gate for the V3215D-6 Sections

The Illusions Vinyl Fence QuickShip® program features matching 4' walk and 5' drive gates for all styles. There are also custom accent gates available for a hand picked high impact selection of styles. Featured accent gates are the extremely popular VBG2 arched top rail privacy style and the VBG4 arched top rail privacy with lattice gate. Looking for a little something extra? Invite your friends and family to your outdoor living space through a regal looking arbor, or a Majestic Entranceway complete with 8" x 8" Majestic Posts.