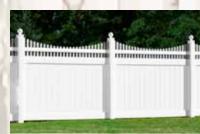

tremely popular VBG2 arched top rail privacy style and the VBG4 arched top rail privacy with lattice gate. Looking for a little something extra? Invite your friends and family to your outdoor living space through a regal looking arbor, or a Majestic Entranceway complete with 8" x 8" Majestic Posts.





The Best In The **Business** 

### NIAW

The popular VBG2 style is also available in **Grand Illusions** Vinvl WoodBond

SHOWN: VBG2-46W104



# QuickShip<sup>®</sup>

**In Stock Items NO WAIT Pre-Assembled** 



Grab a coffee, your laptop, and stop by www.illusionsfence.com to create your own exciting color combinations!



## In Stock Items - NO WAIT Pre-Assembled











V300-6W102

WEM



V300-6W103

ルギル



V300-6W104

NEW



Eastern White Cedar

V300-6W105











V3215SQ-6







V3215D-5, 6



V3215D-6BG









V3707-6

V350-4TR V352-4TR





V700-4



V706-4

In Stock Items - NO WAIT

Illusions Vinyl Fence is proud to provide you with a delivery service unparalleled in the fence industry. Any fence style in the Illusions OuickShip® Program features "In Stock Items - NO WAIT"delivery. Call your fence professional and arrange your install today!