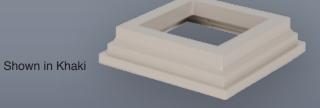

White, Almond, Beige, Khaki & Black

Designer Post Caps.com Designer products carry a 20 year replacement warranty and will not tarnish like stamped metal post caps. Cape May, Haven and Neptune are offered in 3-5/8", 4", 5", 5-5/8" and 6" to fit wood PVC and composite posts