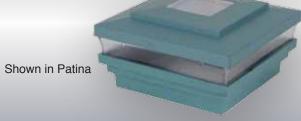

The Designer finishes and colors are Patina, Antique Copper, Antique Gray, Antique Gold, White Cedar, Antique Brown and Hammertone Black. The Neptune, Cape May and Haven post caps can have different top and lower base (skirt).

White, Almond, Beige, Khaki & Black

Designer Post Caps.com Designer products carry a 20 year replacement warranty and will not tarnish like stamped metal post caps. Cape May, Haven and Neptune are offered in 3-5/8", 4", 5", 5-5/8" and 6" to fit wood PVC and composite posts