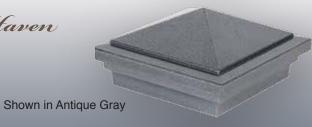

The Designer finishes and colors are Patina, Antique Copper, Antique Gray, Antique Gold, White Cedar, Antique Brown and Hammertone Black. The Neptune, Cape May and Haven post caps can have different top and lower base (skirt).

White, Almond, Beige, Khaki & Black

Designer Post Caps.com Designer products carry a 20 year replacement warranty and will not tarnish like stamped metal post caps. Cape May, Haven and Neptune are offered in 3-5/8", 4", 5", 5-5/8" and 6" to fit wood PVC and composite posts