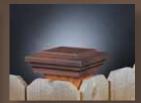

ish like stamped metal post caps. Cape May, Haven and Neptune are offered in 3-5/8", 4", 5", 5-5/8" and 6" to fit wood PVC and composite posts

To customize your Designer Cap, visit our interactive website designerpostcaps.com



LOW VOLTAGE LIGHTING



## STAND OUT WITH OUR Designer Product SERIES



THE COMBINATIONS ARE NUMEROUS...



## **Authorized Dealer:**

www.designerpostcaps.com

**B-DESIGNER** 









- , EXCLUSIVE FINISHES
- , INTERCHANGEABLE CAPS & SKIRTS
- , Solar & Low Voltage Lighting
- OFFERED IN 3-5/8", 4", 5", 5-5/8" & 6" (FITS WOOD, PVC AND COMPOSITE POSTS)



































## POST CAPS







SOLAR LIGHTING







Cape May

Shown in Antique Brown





Haven



Haven

Shown in Antique Gold

POST SKIRT

Designer



Caballo

Shown in Antique Brown