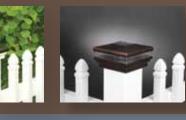

Designer Post Caps.com offers our Designer product line, a metallic and ceramic powder coated product line to enhance your fence, deck and handrail.

The Designer products allows for personal customizing of the post caps using accent colors and textured finishes. There are seven Designer colors with textured finishes and five standard colors giving you numerous options to choose from.

The Designer finishes and colors are Patina, Antique Copper, Antique Gray, Antique Gold, White Cedar, Antique Brown and Hammertone Black. The Neptune, Cape May and Haven post caps can have different top and lower base (skirt).

White, Almond, Beige, Khaki & Black

Designer Post Caps.com Designer products carry a 20 year replacement warranty and will not tarnish like stamped metal post caps. Cape May, Haven and Neptune are offered in 3-5/8", 4", 5", 5-5/8" and 6" to fit wood PVC and composite posts