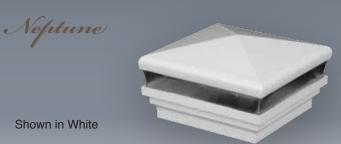

The Designer finishes and colors are Patina, Antique Copper, Antique Gray, Antique Gold, White Cedar, Antique Brown and Hammertone Black. The Neptune, Cape May and Haven post caps can have different top and lower base (skirt).

White, Almond, Beige, Khaki & Black

Designer Post Caps.com Designer products carry a 20 year replacement warranty and will not tarnish like stamped metal post caps. Cape May, Haven and Neptune are offered in 3-5/8", 4", 5", 5-5/8" and 6" to fit wood PVC and composite posts