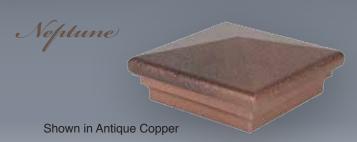

The Designer finishes and colors are Patina, Antique Copper, Antique Gray, Antique Gold, White Cedar, Antique Brown and Hammertone Black. The Neptune, Cape May and Haven post caps can have different top and lower base (skirt).

White, Almond, Beige, Khaki & Black

Designer Post Caps.com Designer products carry a 20 year replacement warranty and will not tarnish like stamped metal post caps. Cape May, Haven and Neptune are offered in 3-5/8", 4", 5", 5-5/8" and 6" to fit wood PVC and composite posts