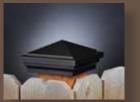

The Designer finishes and colors are Patina, Antique Copper, Antique Gray, Antique Gold, White Cedar, Antique Brown and Hammertone Black. The Neptune, Cape May and Haven post caps can have different top and lower base (skirt).