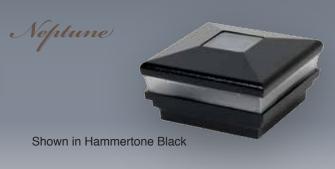

The Designer finishes and colors are Patina, Antique Copper, Antique Gray, Antique Gold, White Cedar, Antique Brown and Hammertone Black. The Neptune, Cape May and Haven post caps can have different top and lower base (skirt).

White, Almond, Beige, Khaki & Black

Designer Post Caps.com Designer products carry a 20 year replacement warranty and will not tarnish like stamped metal post caps. Cape May, Haven and Neptune are offered in 3-5/8", 4", 5", 5-5/8" and 6" to fit wood PVC and composite posts