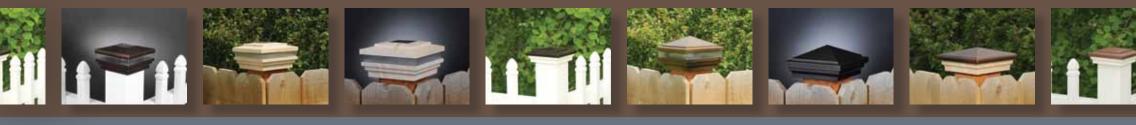

Designer Post Caps.com offers our Designer product line, a metallic and ceramic powder coated product line to enhance your fence, deck and handrail.

The Designer products allows for personal customizing of the post caps using accent colors and textured finishes. There are seven Designer colors with textured finishes and five standard colors giving you numerous options to choose from.

The Designer finishes and colors are Patina, Antique Copper, Antique Gray, Antique Gold, White Cedar, Antique Brown and Hammertone Black. The Neptune, Cape May and Haven post caps can have different top and lower base (skirt).

## STAND OUT WITH OUR Designer Product SERIES

THE COMBINATIONS ARE NUMEROUS...