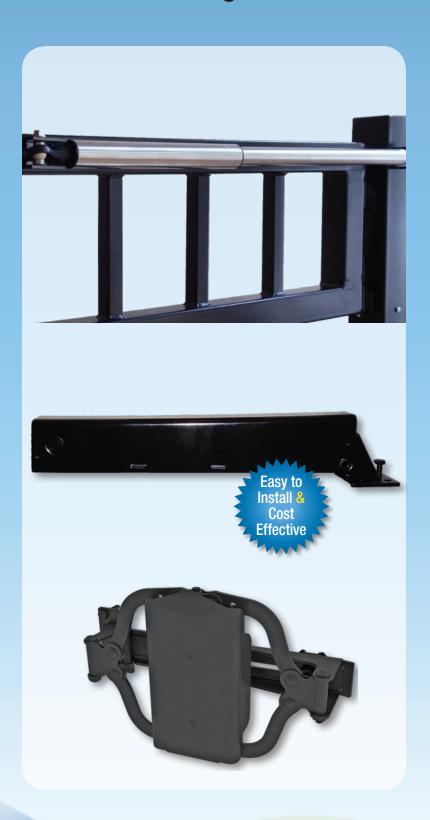

## **Controlled Closing Power to Avoid Gate Slamming**

GC4-BK (Powder Coated Steel - Black)

GC4-SC (Stainless Steel - Satin Chrome Look)

GC3-BK (Powder Coated Steel - Black)

GC3-SC (Stainless Steel - Satin Chrome Look)

GC3LD-BK (Powder Coated Steel - Black)

GC3LD-SC (Stainless Steel - Satin Chrome Look)

- » Hinge Arrangements In-line & Offset
- » Maximum Opening of 110°
- » GC4 Works with Gates 150-250 lbs. and 44" to 72" wide
- » GC3 Works with Gates up to 75-175 lbs. and 40" to 64" wide
- » GC3LD Works with Gates up to 50-125 lbs. and 36" to 52" wide
- » Hydraulically Controlled Closing Speed
- » 4 Tension Setting Options